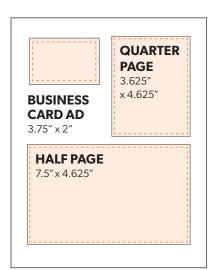

#### **Quarter Page Specifications**

- Print Size: 3.625" x 4.625"
- --- Text Safe Area: 0.125" from edges

#### **Half Page Specifications**

- Print Size: 7.5" x 4.625"
- --- Text Safe Area: 0.125" from edges

#### **Business Card Ad Specifications**

- **Print Size:** 3.75" x 2"
- --- Text Safe Area: 0.125" from edges