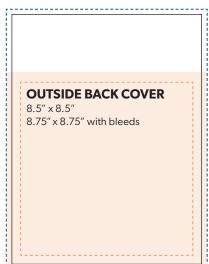

#### **Outside Back Cover Specifications**

- Print Area Size: 8.5" x 8.5"
- --- Bleed: 0.125"
- --- **Text Safe Area:** 0.25" from all edges All text must be within this area to avoid being trimmed off.